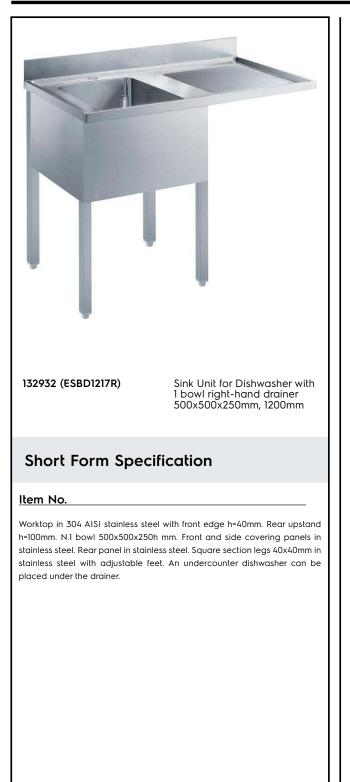

Eco Preparation 1200 mm Soaking Sink for Dishwasher with 1 Bowl

| ITEM #  |  |  |
|---------|--|--|
| MODEL # |  |  |
| NAME #  |  |  |
| SIS #   |  |  |
| AIA #   |  |  |

# Eco Preparation 1200 mm Soaking Sink for Dishwasher with 1 Bowl

Front

| External dimensions, Width:  |              |  |
|------------------------------|--------------|--|
| 132932 (ESBD1217R)           | 1200 mm      |  |
| External dimensions, Depth:  | 700 mm       |  |
| External dimensions, Height: | 900 mm       |  |
| Upstand Dimensions, Height:  | 100 mm       |  |
| Upstand Dimensions, Depth:   | 13 mm        |  |
| Upstand Dimensions, Radius:  | R=10         |  |
| Bowls number                 | 1            |  |
| Bowl dimensions              | 400X500XH250 |  |
| Net weight:                  | 55 kg        |  |
|                              |              |  |

#### Eco Preparation 1200 mm Soaking Sink for Dishwasher with 1 Bowl

The company reserves the right to make modifications to the products without prior notice. All information correct at time of printing.