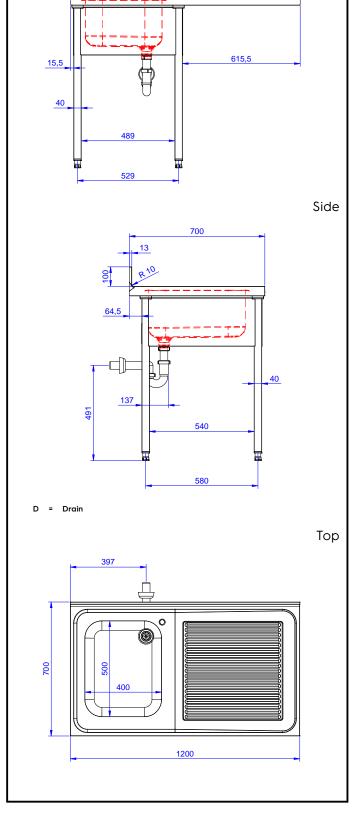

# Eco Preparation 1200 mm Soaking Sink for Dishwasher with 1 Bowl

Front

| External dimensions, Width:  |              |  |
|------------------------------|--------------|--|
| 132932 (ESBD1217R)           | 1200 mm      |  |
| External dimensions, Depth:  | 700 mm       |  |
| External dimensions, Height: | 900 mm       |  |
| Upstand Dimensions, Height:  | 100 mm       |  |
| Upstand Dimensions, Depth:   | 13 mm        |  |
| Upstand Dimensions, Radius:  | R=10         |  |
| Bowls number                 | 1            |  |
| Bowl dimensions              | 400X500XH250 |  |
| Net weight:                  | 55 kg        |  |
|                              |              |  |